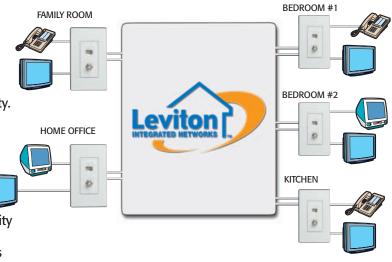

## **Typical Installation**

This installation example includes a single line phone system. Three additional phone lines may be added if needed.

| Room/Service             | Cable Home Run | Service Connection    |
|--------------------------|----------------|-----------------------|
| Incoming Telephone       | CAT 5e         | Telephone Company Box |
| Incoming Cable TV        | RG-6           | Cable Company Box     |
| Home Office Phone/FAX/PC | CAT 5e         | CAT 5e Jack           |
| Home Office TV           | RG-6           | F Connector           |
| Kitchen Phone/FAX/PC     | CAT 5e         | CAT 5e Jack           |
| Kitchen TV               | RG-6           | F Connector           |
| Bedroom #1 Phone/FAX/PC  | CAT 5e         | CAT 5e Jack           |
| Bedroom #1 TV            | RG-6           | F Connector           |
| Bedroom #2 Phone/FAX/PC  | CAT 5e         | CAT 5e Jack           |
| Bedroom #2 TV            | RG-6           | F Connector           |
| Family Room Phone/FAX/PC | CAT 5e         | CAT 5e Jack           |
| Family Room TV           | RG-6           | F Connector           |