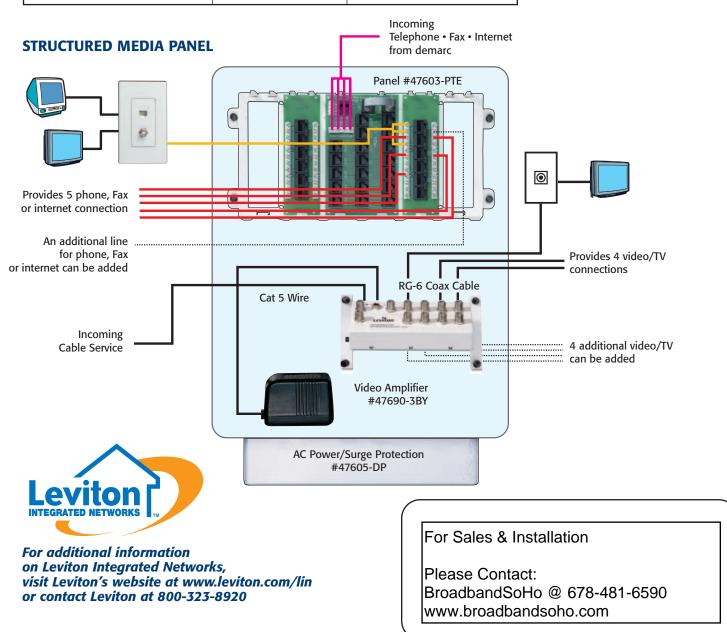

### Home Entertainment Package Components:

• Structured Media Center Enclosure A whole-house media enclosure for distribution and management of entertainment and communications technologies. Snap-in capability

and built-in power allows easy upgrades

- **12 Port Structured Media (PTE) Panel** Provides multi-line fax/phone/ internet access for up to four (4) phone lines to 19 locations,. (Provides security system override dialing capability. Activation is optional.)
- 3 x 8 Bi-Directional Video Amplifier Amplifies 3 incoming video and coaxial cable signals for distribution to a maximum of eight (8) TV's (supports advanced interactive applications including digital cable, satellite TV, DVD and security cameras) to provide picture perfect reception and distribution of a variety of audio/video signals
- AC Power/Surge Module Supplies power and surge protection to your distribution modules

# Room Outlets Home Entertainment Package Components

If more room outlets are needed, please contact your builder or contractor for additional information.

| Quantity | Cat. No.  | Description                                               |  |
|----------|-----------|-----------------------------------------------------------|--|
| 1        | 47605-28W | 28" Structured Media Center Enclosure                     |  |
| 1        | 47603-PTE | 12 Port Structured Media Panel                            |  |
| 1        | 47690-3BY | 3 x 8 Bi-Directional Video Amplifier                      |  |
| 1        | 47605-DP  | AC Power/Surge Module supplies power and surge protection |  |
| 5        | 40850-B*  | 2-Port QuickPort Decora Plus Wallplate Insert             |  |
| 5        | 80401*    | Decora Wallplate                                          |  |
| 5        | 5G180-R*5 | QuickPort CAT 5e Jack                                     |  |
| 5        | 41084-B*F | QuickPort F-Connector                                     |  |